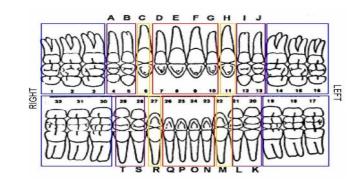

## DENTAL HISTORY FORM

| Name                                                                                                                                                                                                                                                                                                                                   |                |              | DOB  | SSN |
|----------------------------------------------------------------------------------------------------------------------------------------------------------------------------------------------------------------------------------------------------------------------------------------------------------------------------------------|----------------|--------------|------|-----|
| Date                                                                                                                                                                                                                                                                                                                                   | Dentist/Doctor | Reason for V | isit |     |
| List visits to dental care professionals, periodontists, and oral surgeons. List whether you had a routine exam, cleaning, x-rays, panorama x-ray, fillings, crowns, whitening, braces, dentures, extractions, or root canals. List tooth numbers. It will help you keep track of repeat procedures. Attach copies of printed reports. |                |              |      |     |
| Date                                                                                                                                                                                                                                                                                                                                   |                |              |      |     |
|                                                                                                                                                                                                                                                                                                                                        |                |              |      |     |
|                                                                                                                                                                                                                                                                                                                                        |                |              |      |     |
| Date                                                                                                                                                                                                                                                                                                                                   |                |              |      |     |
|                                                                                                                                                                                                                                                                                                                                        |                |              |      |     |
|                                                                                                                                                                                                                                                                                                                                        |                |              |      |     |
| Date                                                                                                                                                                                                                                                                                                                                   |                |              |      |     |
|                                                                                                                                                                                                                                                                                                                                        |                |              |      |     |
|                                                                                                                                                                                                                                                                                                                                        |                |              |      |     |
| Date                                                                                                                                                                                                                                                                                                                                   |                |              |      |     |
|                                                                                                                                                                                                                                                                                                                                        |                |              |      |     |
|                                                                                                                                                                                                                                                                                                                                        |                |              |      |     |
| Date                                                                                                                                                                                                                                                                                                                                   |                |              |      |     |
|                                                                                                                                                                                                                                                                                                                                        |                |              |      |     |
|                                                                                                                                                                                                                                                                                                                                        |                |              |      |     |
| Date                                                                                                                                                                                                                                                                                                                                   |                |              |      |     |
|                                                                                                                                                                                                                                                                                                                                        |                |              |      |     |
|                                                                                                                                                                                                                                                                                                                                        |                |              |      |     |
| Date                                                                                                                                                                                                                                                                                                                                   |                |              |      |     |
|                                                                                                                                                                                                                                                                                                                                        |                |              |      |     |
|                                                                                                                                                                                                                                                                                                                                        |                |              |      |     |
| Date                                                                                                                                                                                                                                                                                                                                   |                |              |      |     |
|                                                                                                                                                                                                                                                                                                                                        |                |              |      |     |
|                                                                                                                                                                                                                                                                                                                                        |                |              |      |     |